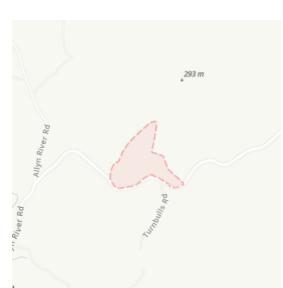

#### **Dig Site and Enquiry Details**

<u>WARNING:</u>The map below only displays the location of the proposed dig site and does not display any asset owners' pipe or cables. The area highlighted has been used only to identify the participating asset owners, who will send information to you directly.

User Reference: J003366
Working on Behalf of: Private

**Enquiry Date: Start Date: End Date:** 18/08/2022 21/08/2022 21/08/2022

Address:

1620 Bingleburra Road Bingleburra NSW 2311

Job Purpose:Onsite Activities:DesignPlanning & DesignLocation of Workplace:Location in Road: