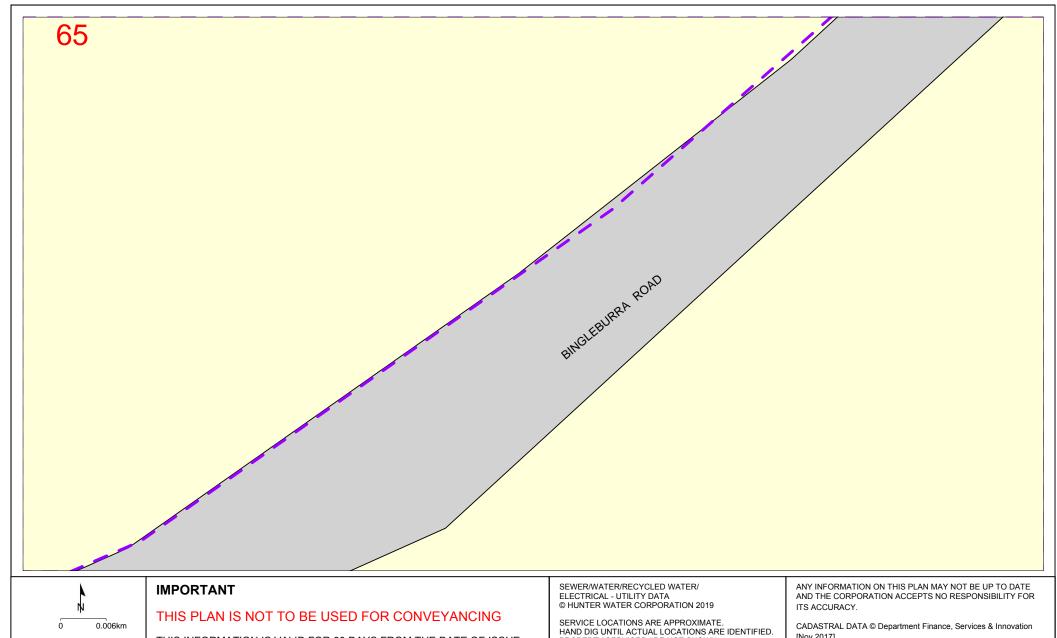

### Sequence No: 214953460 1620 Bingleburra Road Bingleburra

**Sequence No:** 214953460

CADASTRAL DATA © Department Finance, Services & Innovation

[Nov 2017]

Map 2

**Sequence No:** 214953460

SERVICE LOCATIONS ARE APPROXIMATE. HAND DIG UNTIL ACTUAL LOCATIONS ARE IDENTIFIED.

PROPERTY SERVICES ARE NOT SHOWN.

0.006km

THIS PLAN IS NOT TO BE USED FOR CONVEYANCING

**Sequence No:** 214953460

THIS PLAN IS NOT TO BE USED FOR CONVEYANCING

THIS INFORMATION IS VALID FOR 30 DAYS FROM THE DATE OF ISSUE

#### **IMPORTANT**

THIS PLAN IS NOT TO BE USED FOR CONVEYANCING

THIS INFORMATION IS VALID FOR 30 DAYS FROM THE DATE OF ISSUE

SEWER/WATER/RECYCLED WATER/ ELECTRICAL - UTILITY DATA © HUNTER WATER CORPORATION 2019