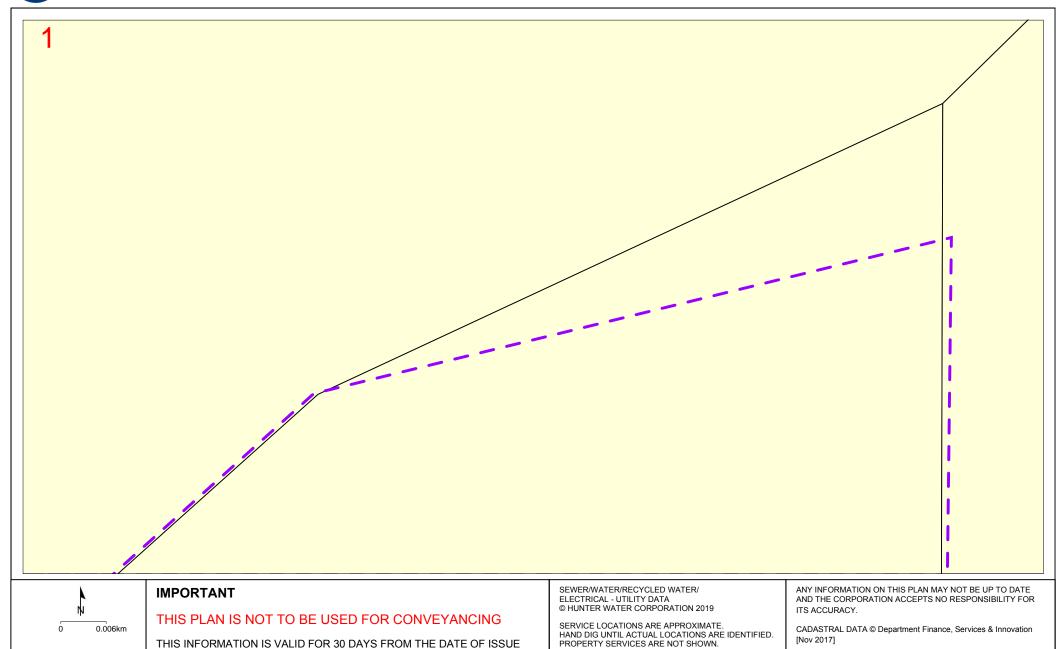

## **Overview Map**

### Sequence No: 214953460 1620 Bingleburra Road Bingleburra

**Sequence No:** 214953460

CADASTRAL DATA © Department Finance, Services & Innovation

[Nov 2017]

Map 2

**Sequence No:** 214953460

SERVICE LOCATIONS ARE APPROXIMATE. HAND DIG UNTIL ACTUAL LOCATIONS ARE IDENTIFIED.

PROPERTY SERVICES ARE NOT SHOWN.

0.006km

THIS PLAN IS NOT TO BE USED FOR CONVEYANCING

**Sequence No:** 214953460

THIS PLAN IS NOT TO BE USED FOR CONVEYANCING

THIS INFORMATION IS VALID FOR 30 DAYS FROM THE DATE OF ISSUE

ELECTRICAL - UTILITY DATA © HUNTER WATER CORPORATION 2019

SERVICE LOCATIONS ARE APPROXIMATE. HAND DIG UNTIL ACTUAL LOCATIONS ARE IDENTIFIED. PROPERTY SERVICES ARE NOT SHOWN.

ITS ACCURACY.

CADASTRAL DATA © Department Finance, Services & Innovation