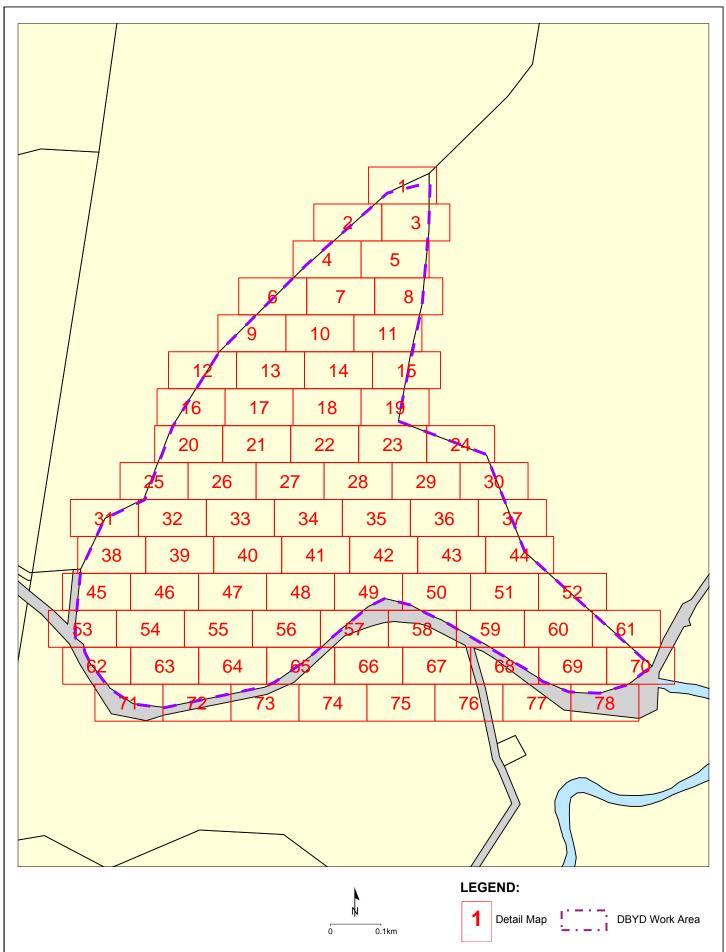

## **Overview Map**

### Sequence No: 214953460 1620 Bingleburra Road Bingleburra

**Sequence No:** 214953460

CADASTRAL DATA © Department Finance, Services & Innovation

[Nov 2017]

Map 2

**Sequence No:** 214953460

SERVICE LOCATIONS ARE APPROXIMATE. HAND DIG UNTIL ACTUAL LOCATIONS ARE IDENTIFIED.