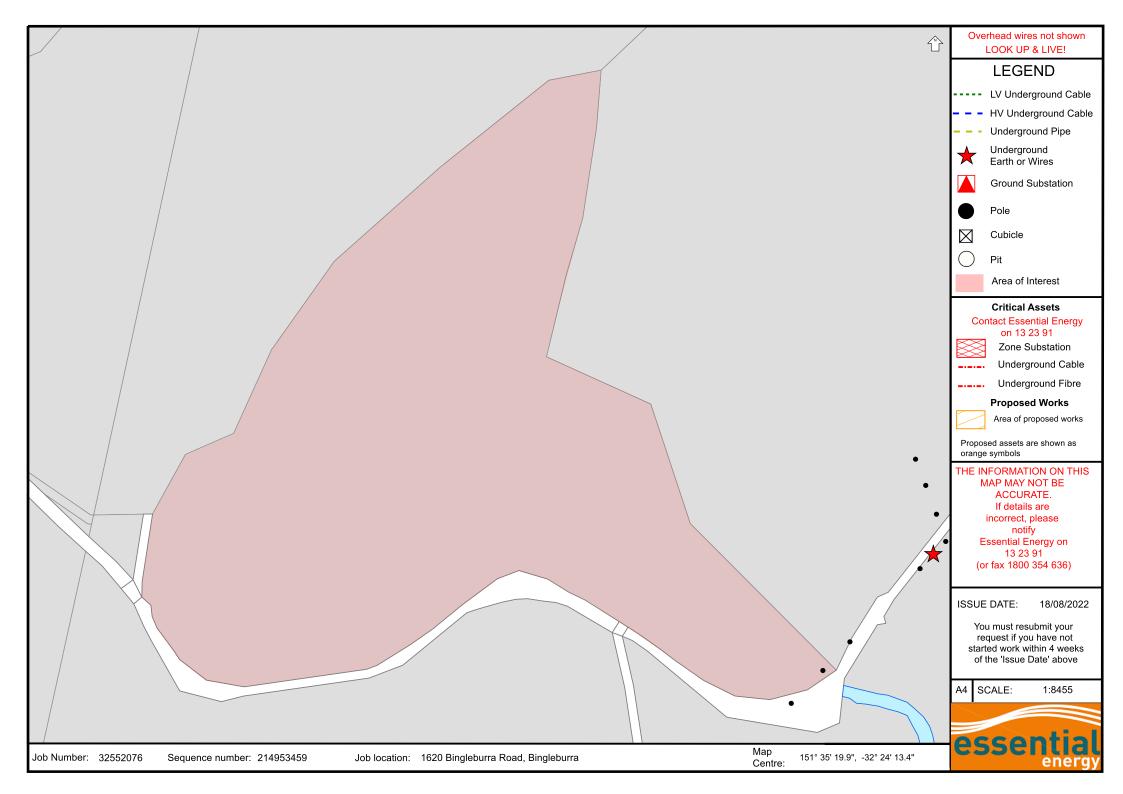

# CABLE/PIPE LOCATION

# No assets were found in the search area

| COMPANY NAME:    | Not supplied                                                                                                                                             |
|------------------|----------------------------------------------------------------------------------------------------------------------------------------------------------|
| ATTENTION:       | Teresa Tratz                                                                                                                                             |
|                  |                                                                                                                                                          |
| SEARCH LOCATION: | 1620 Bingleburra Road<br>Bingleburra NSW 2311                                                                                                            |
| SEQUENCE NO:     | 214953459                                                                                                                                                |
| DATE:            | Thursday, 18 August 2022                                                                                                                                 |
|                  | ng approximate locations of <b>Essential Energy</b> assets in the search location.  that there may not be assets owned by other network operators in the |

search location

| Underground assets searched for   | Underground assets found |
|-----------------------------------|--------------------------|
| Essential Energy Electrical       |                          |
| Essential Energy Water & Sewerage |                          |